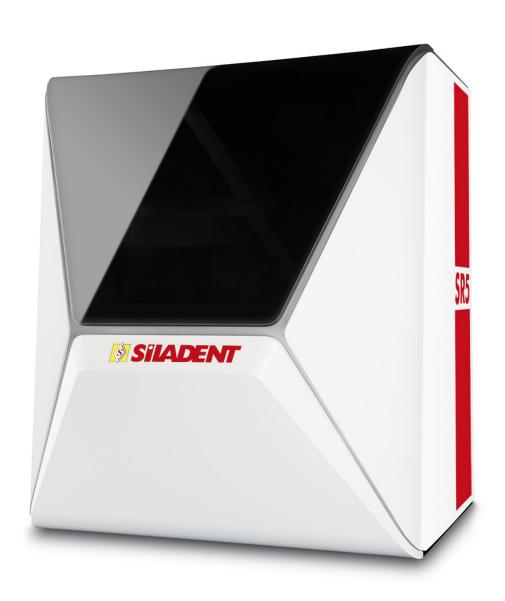

# Simply brilliant, your new colleague in the lab.



# SilaMill R5

## Redefining Milling. R5.



### **Maximum Precision**

- · Restorations in ultra HD
- · Water-cooled high-precision spindle
- 3 microns repetition accuracy



### **Powerful Robustness**

- Mills and grinds the toughest materials on the market including all Ti and CoCr
- 800 watts of power and 80,000 RPM
- · Heavy industrial quality



### **Absolute Independence**

- Sheer unlimited material accessibility in 98 mm disc format, 30 block materials, and >140 titanium and CoCr prefab abutment platforms
- Covers the broadest range of indications, due to ±35° rotation angle in the 5th axis, and up to 40 mm blanks









### **Unmatched Reliability**

- 100 percent engineered and manufactured in Germany
- Comprehensive sensor technology to monitor all vital system functions