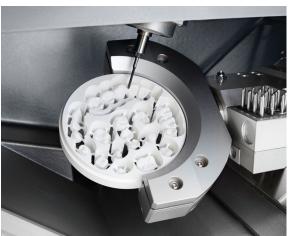

### **Absolute Independence**

- Sheer unlimited material accessibility in 98 mm disc format, 30 block materials, and >140 titanium and CoCr prefab abutment platforms
- Covers the broadest range of indications, due to ±35° rotation angle in the 5th axis, and up to 40 mm blanks