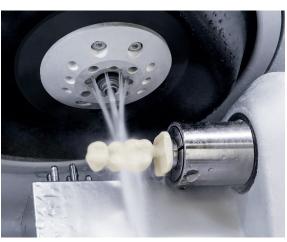

### **Fastest Production**

- Restorations in under 10 minutes
- · 2-second block insertion
- 100,000 RPM electrical high frequency spindle

## **Extremely Economical**

- Clear water no additives necessary
- Easy to learn, easy to operate
- The perfect complement, made by SILADENT: long-life precision tools with competitive pricing

**Made in Germany** 