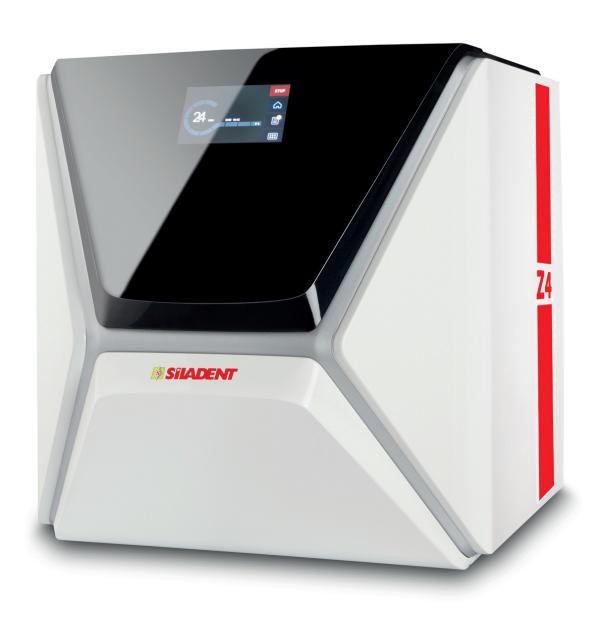

# Tomorrow's leading technology. Available today.

SilaMill Z4

# Precise. Fast. Independent. Economical.

# **Highest Precision**

- Milling and grinding in ultra HD
- Heavy industrial quality
- 3 microns repetition accuracy

### **Fastest Production**

- Restorations in under 10 minutes
- · 2-second block insertion
- 100,000 RPM electrical high frequency spindle

# **Complete Independence**

- 30 block materials from
   12 manufacturers and growing
- >140 titanium and CoCr prefab abutments from 11 manufacturers
- Validated with all established scanners and design software
- Integrated PC with touch screen and Wi-Fi – no laptop or tablet necessary
- Built-in compressed air no compressor needed

## **Extremely Economical**

- Clear water no additives necessary
- Easy to learn, easy to operate
- The perfect complement, made by SILADENT: long-life precision tools with competitive pricing

**Made in Germany** 